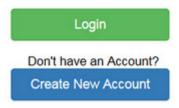

4. Type in Username/Password (right side) or the 'Forgot Username or Password? Link

5. Then scroll down, and click the green button 'Login.' Or if you are new to the system click the blue button 'Create New Account'