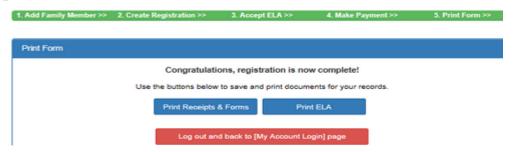

12. View the 'Items Ordered' and select your Payment Method. Then click continue.

13. 'Print Form' page. This allows you to print out a copy of your Receipt, Registration Form, and your ELA (Electronic legal agreements). You are also able to access these forms at any time by logging in and clicking the printer icon under the heading forms, across from your player's name.