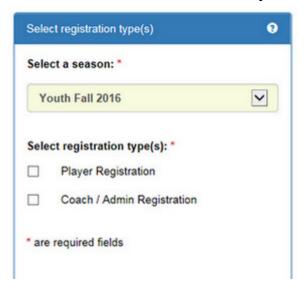

## **Online Registration Instructions for Parents:**

- 1. Go to the Club's URL: http://nss-svdp.sportsaffinity.com
- 2. Click the 'Registration' tab (upper right)

3. Scroll down and check the 'Player Registration' box (left side)