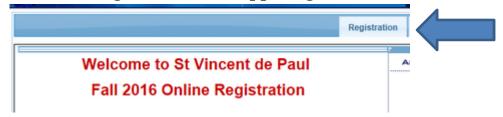

## **Online Registration Instructions for Parents:**

- 1. Go to the Club's URL: http://nss-svdp.sportsaffinity.com
- 2. Click the 'Registration' tab (upper right)

3. Scroll down and check the 'Player Registration' box (left side)