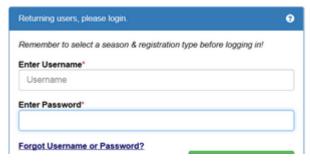

4. Type in Username/Password (right side) or the 'Forgot Username or Password? Link

5. Then scroll down, and click the green button 'Login.' Or if you are new to the system click the blue button 'Create New Account'