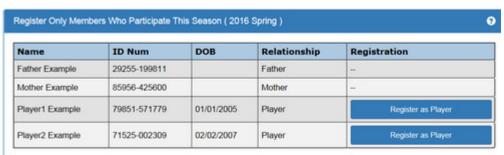

6. Scroll down. If you need to add an additional Player or Parent, click the 'Add New Player' blue button or 'Add New Parent/Guardian' blue button, if not click the 'Continue >>' green button

7. Click the 'Register as Player' blue button across from the player's name you are registering.