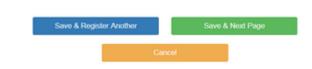

8. Select the play level for your child and scroll down to fill out player's information.

9. At the bottom of the pop up, you have 2 options. If you need to register another player, click the 'Save & Register Another' blue button. If you are only registering one player, click the 'Save & Next Page' green button.