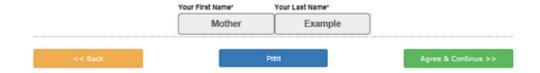

10. 'Accept ELA' page. On this page, read the Electronic Legal agreement on the right, and click the 'I Accept' box on the left.

11. Parent name should appear at the bottom, then click the 'Agree & Continue >>' green button.