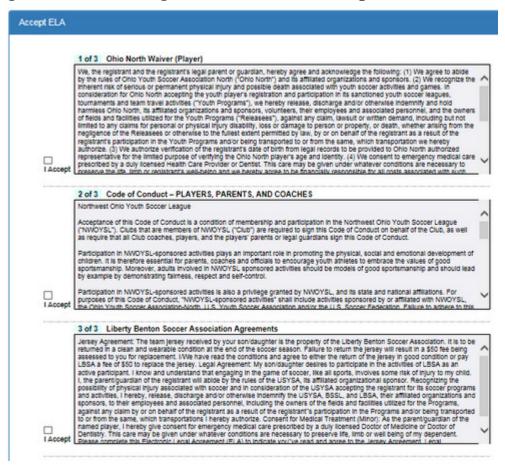

10. 'Accept ELA' page. On this page, read the Electronic Legal agreement on the right, and click the 'I Accept' box on the left.

11. Parent name should appear at the bottom, then click the 'Agree & Continue >>' green button.