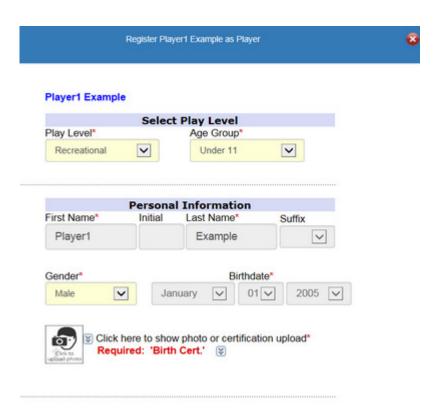

8. Select the play level for your child and scroll down to fill out player's information.

9. At the bottom of the pop up, you have 2 options. If you need to register another player, click the 'Save & Register Another' blue button. If you are only registering one player, click the 'Save & Next Page' green button.