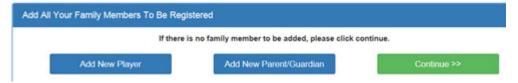

6. Scroll down. If you need to add an additional Player or Parent, click the 'Add New Player' blue button or 'Add New Parent/Guardian' blue button, if not click the 'Continue >>' green button

7. Click the 'Register as Player' blue button across from the player's name you are registering.