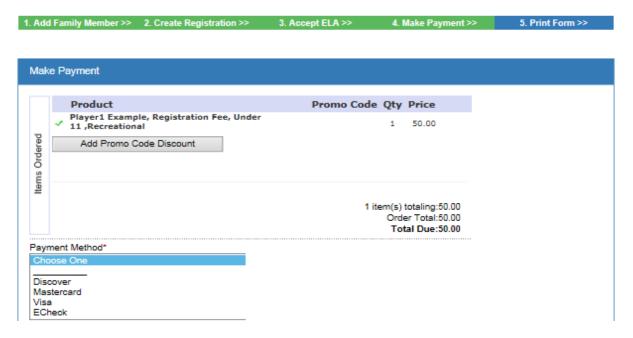

12. View the 'Items Ordered' and select your Payment Method. Then click continue.

13. 'Print Form' page. This allows you to print out a copy of your Receipt, Registration Form, and your ELA (Electronic legal agreements). You are also able to access these forms at any time by logging in and clicking the printer icon under the heading forms, across from your player's name.